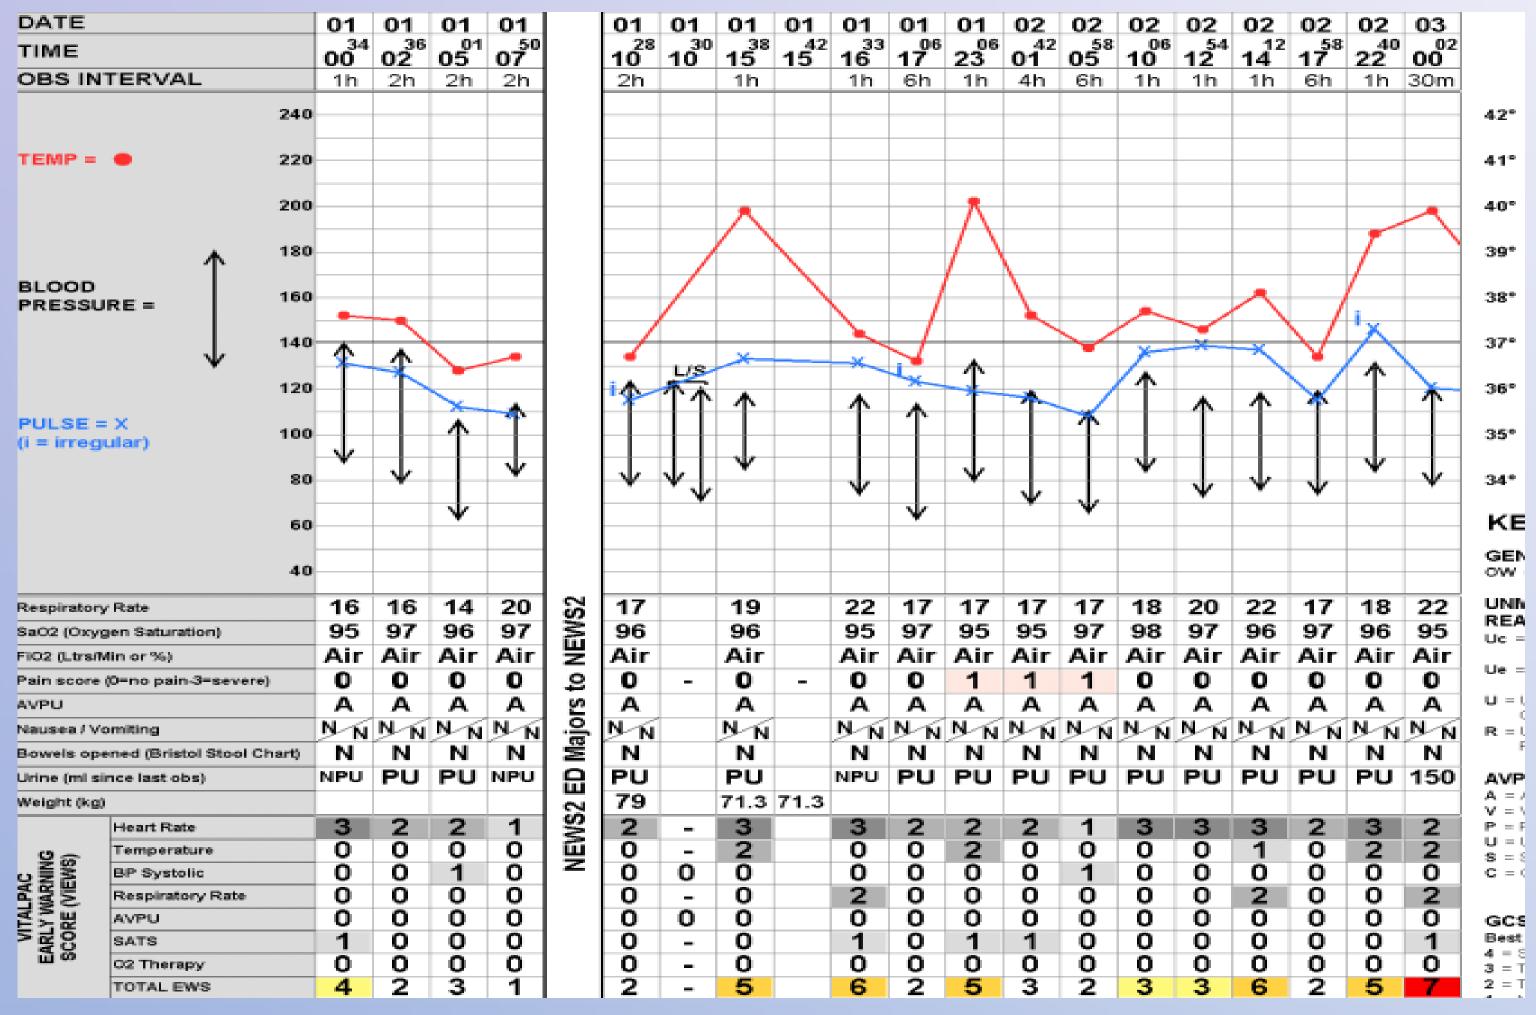

#### OBSERVATION

CRP > 285 mg/L WCC 20.310<sup>9</sup>/L, D-dimer 3.09ug/ **EOS 2.5** 

Trop 1245 > 1400

12 lead Ecg: sinus tachycardia

Urine MCS/ Blood: No bacteria growth

Chest x-ray: No abnormality detected

CT pulmonary Angiogram: No Pulmonary Embolus MANGEMENT