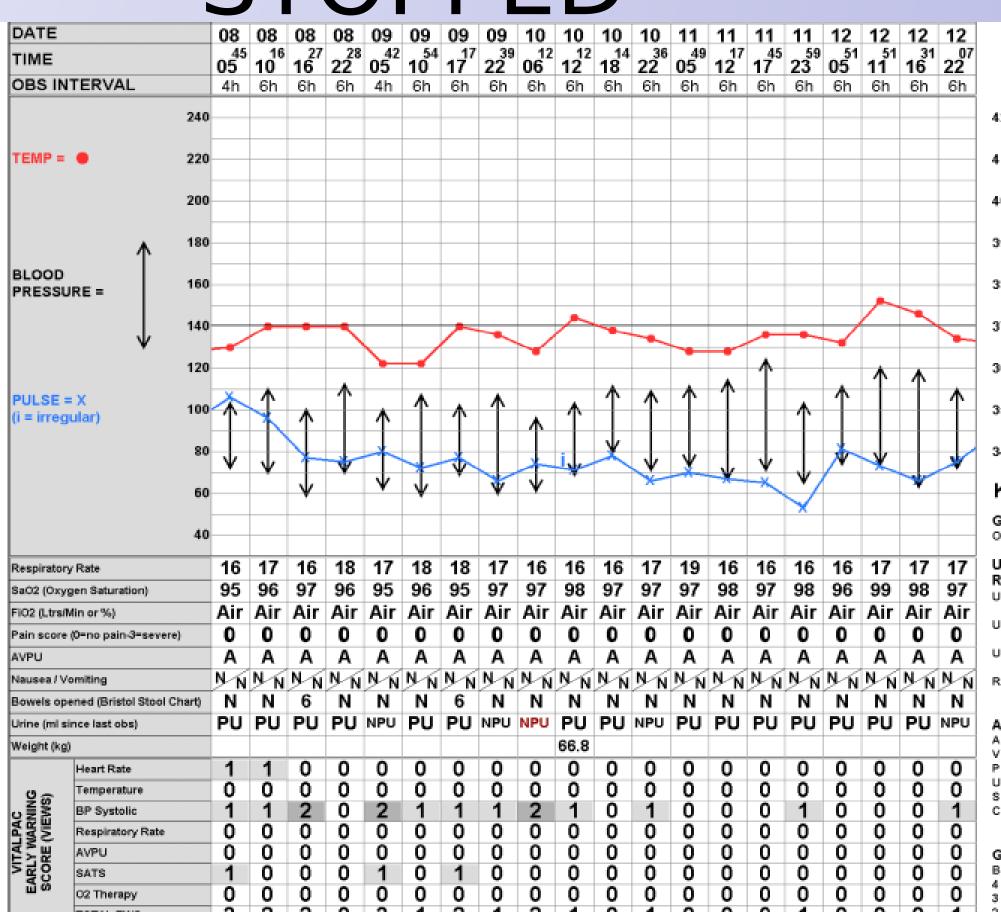

## VITALS AFTER CLOZAPINE WAS STOPPED

Hischie waststopped and heaves started on Ivbradine to control his heart rate.

.He improved dramatically, this prompted the decision to discontinue his clozapine indefinitely.

A new alternative to clozapine was started Hrasidos 10N