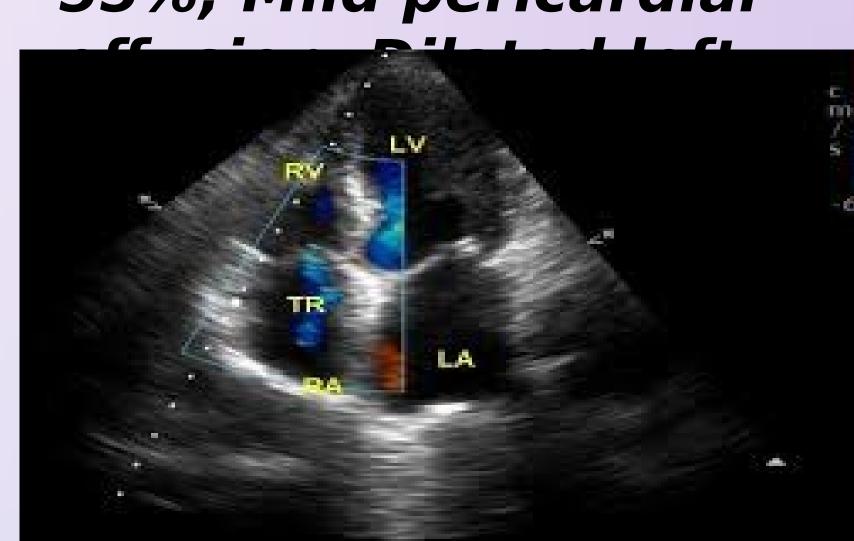

lead Ecg: sinus tachycardia

Urine MCS/ Blood: No bacteria growth

Chest x-ray: No abnormality detected

CT pulmonary Angiogram: No Pulmonary Embolus MANGEMENT

Hischie waststopped and heaves started on Ivbradine to control his heart rate.

.He improved dramatically, this prompted the decision to discontinue his clozapine indefinitely.

A new alternative to clozapine was started Hrasidos 10N

Clozapine induced myocarditis carries a significant mortality (10-50%) hence, a high degree of suspicion must be maintained for adverse cardiac events in patients on clozapine. Baseline investigations (CRP, FBC, ECHO, Troponin) prior to commencing clozapine ensures toxicity is picked up early with regular weekly blood work up



### **ECHOCARDIOGRA**

Micuspid regurgitation, EF 55%, Mild pericardial



## VITALS AFTER CLOZAPINE WAS STOPPED